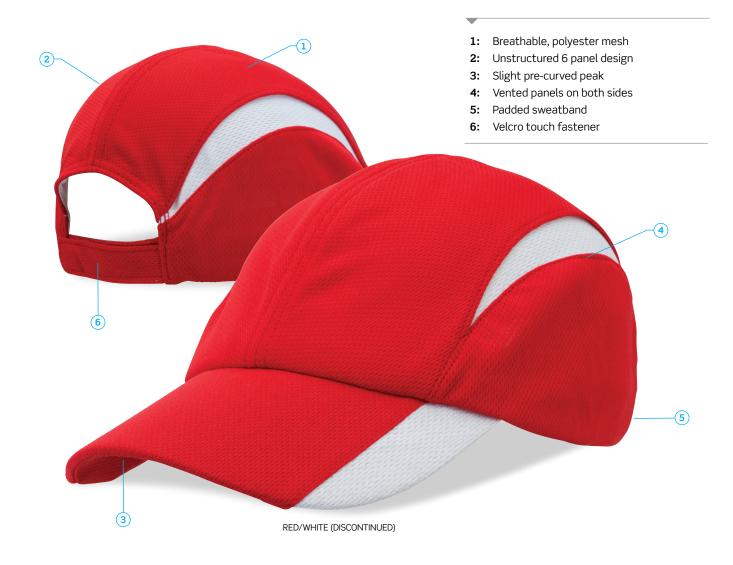

## **DESCRIPTION**

- Breathable, polyester mesh
- Unstructured sports design
- Slight pre-curved peak
- Vented panels on both sides
- Padded sweatband
- Velcro touch fastener