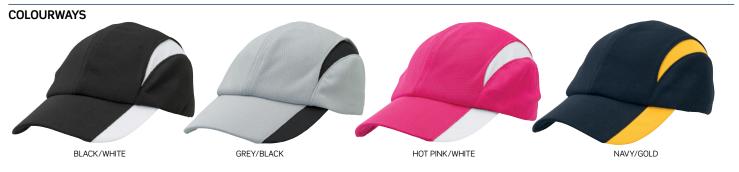

4382

# Club Sport

With a striking eye catching design and available in 14 popular club colour combos, the all new CLUB SPORT cap is the number 1 choice to promote your team! Made from super breathable cool dry mesh this flexible sports material stretches to fit a large variety of head sizes. Looks great with embroidery!







4382

# Club Sport

#### **SPECIFICATIONS**

#### **MATERIAL**

100% polyester mesh

#### **DECORATION TYPES**

Embroidery, Supacolour

## **DECORATION AREAS**

Embroidery / Supasub / Supaetch / Supaflex area

Centre Front: 60mm h x 120mm w

Side: 20mm h x 80mm w

Back (above arch): Text Curved – 10mm h x 95mm w

Back (above arch): Logo – 45mm h x 45mm w Back (above arch): Logo – 30mm h x 85mm w

## Supacolour area

Centre Front: 60mm h x 100mm w

Side: 50mm h x 70mm w

Back (above arch): 30mm h x 100mm w

Backstrap: 10mm h x 55mm w Corner of peak: 50mm diameter

## **DESCRIPTION**

- Breathable, polyester mesh
- Unstructured sports design
- Slight pre-curved peak
- Vented panels on both sides
- Padded sweatband
- Velcro touch fastener

## **COLOURWAYS**

Black/White, Grey/Black, Hot P